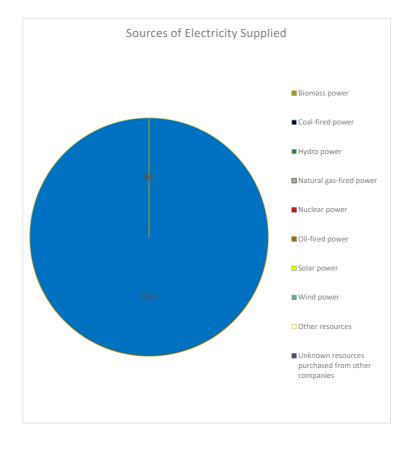

## **Sources of Electricity Table**

| Sources of Electricity Supplied for the 12 months 3/31/24 | Percentage of Total |
|-----------------------------------------------------------|---------------------|
| Biomass power                                             | 0%                  |
| Coal-fired power                                          | 0%                  |
| Hydro power                                               | 100%                |
| Natural gas-fired power                                   | 0%                  |
| Nuclear power                                             | 0%                  |
| Oil-fired power                                           | 0%                  |
| Solar power                                               | 0%                  |
| Wind power                                                | 0%                  |
| Other resources                                           | 0%                  |
| Unknown resources purchased from other companies          | 0%                  |
| TOTAL                                                     | 100%                |