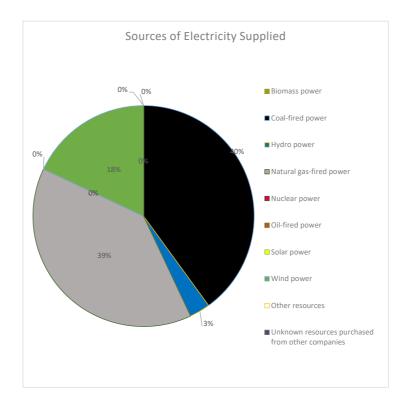

## **Sources of Electricity Table**

| Courses of Floatwicks Countied                            |                     |
|-----------------------------------------------------------|---------------------|
| Sources of Electricity Supplied for the 12 months 3/31/24 | Percentage of Total |
| Biomass power                                             | 0%                  |
| Coal-fired power                                          | 40%                 |
| Hydro power                                               | 3%                  |
| Natural gas-fired power                                   | 39%                 |
| Nuclear power                                             | 0%                  |
| Oil-fired power                                           | 0%                  |
| Solar power                                               | 0%                  |
| Wind power                                                | 18%                 |
| Other resources                                           | 0%                  |
| Unknown resources purchased from other companies          | 0%                  |
| TOTAL                                                     | 100%                |