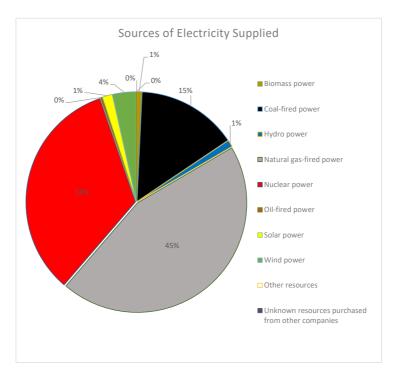

## Sources of Electricity Table

| Sources of Electricity Supplied for the 12 months 3/31/24 | Percentage of Total |
|-----------------------------------------------------------|---------------------|
| Biomass power                                             | 1%                  |
| Coal-fired power                                          | 15%                 |
| Hydro power                                               | 1%                  |
| Natural gas-fired power                                   | 45%                 |
| Nuclear power                                             | 33%                 |
| Oil-fired power                                           | 0%                  |
| Solar power                                               | 1%                  |
| Wind power                                                | 4%                  |
| Other resources                                           | 0%                  |
| Unknown resources purchased                               | 0%                  |
| from other companies                                      |                     |
| TOTAL                                                     | 100%                |