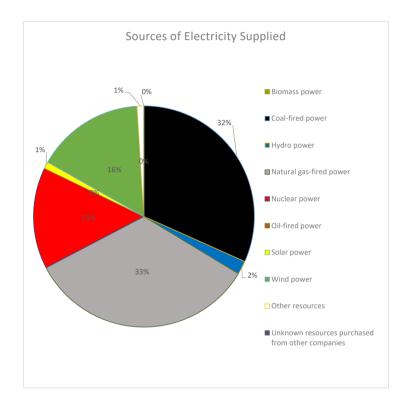

## **Sources of Electricity Table**

| Sources of Electricity Table                              |                     |
|-----------------------------------------------------------|---------------------|
| Sources of Electricity Supplied for the 12 months 3/31/23 | Percentage of Total |
| Biomass power                                             | 0%                  |
| Coal-fired power                                          | 32%                 |
| Hydro power                                               | 2%                  |
| Natural gas-fired power                                   | 34%                 |
| Nuclear power                                             | 15%                 |
| Oil-fired power                                           | 0%                  |
| Solar power                                               | 1%                  |
| Wind power                                                | 16%                 |
| Other resources                                           | 1%                  |
| Unknown resources purchased from other companies          | 0%                  |
| TOTAL                                                     | 100%                |