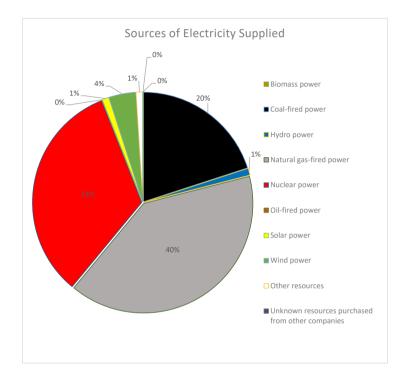

## **Sources of Electricity Table**

| Sources of Electricity Supplied for the 12 months 3/31/23 | Percentage of Total |
|-----------------------------------------------------------|---------------------|
| Biomass power                                             | 0%                  |
| Coal-fired power                                          | 20%                 |
| Hydro power                                               | 1%                  |
| Natural gas-fired power                                   | 40%                 |
| Nuclear power                                             | 33%                 |
| Oil-fired power                                           | 0%                  |
| Solar power                                               | 1%                  |
| Wind power                                                | 4%                  |
| Other resources                                           | 1%                  |
| Unknown resources purchased from other companies          | 0%                  |
| TOTAL                                                     | 100%                |