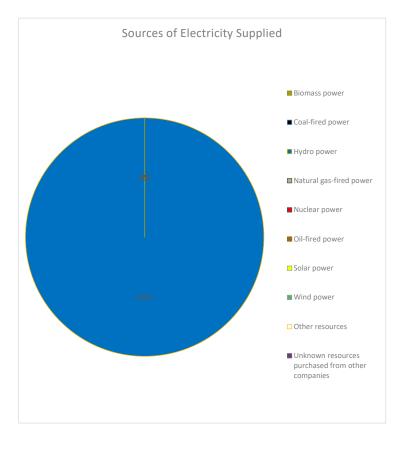

## **Sources of Electricity Table**

| Sources of Electricity Supplied for the 12 months 9/30/24 | Percentage of Total |
|-----------------------------------------------------------|---------------------|
| Biomass power                                             | 0%                  |
| Coal-fired power                                          | 0%                  |
| Hydro power                                               | 100%                |
| Natural gas-fired power                                   | 0%                  |
| Nuclear power                                             | 0%                  |
| Oil-fired power                                           | 0%                  |
| Solar power                                               | 0%                  |
| Wind power                                                | 0%                  |
| Other resources                                           | 0%                  |
| Unknown resources purchased from other companies          | 0%                  |
| TOTAL                                                     | 100%                |